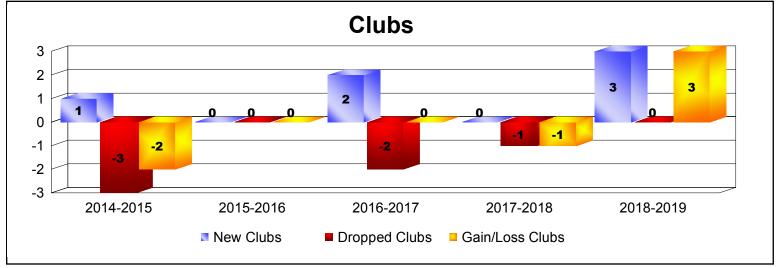

District 300A3 As of June 2019 Cumulative

| Year      | New<br>Clubs | Dropped<br>Clubs | Gain/<br>Loss<br>Clubs | New<br>Members | Charter<br>Members | Reinstate<br>Members | Transfer<br>Members | Total<br>Member<br>Added | Total<br>Members<br>Dropped | Gain/<br>Loss<br>Members |
|-----------|--------------|------------------|------------------------|----------------|--------------------|----------------------|---------------------|--------------------------|-----------------------------|--------------------------|
| 2014-2015 | 1            | -3               | -2                     | 382            | 37                 | 19                   | 8                   | 446                      | -347                        | 99                       |
| 2015-2016 | 0            | 0                | 0                      | 330            | 6                  | 8                    | 15                  | 359                      | -439                        | -80                      |
| 2016-2017 | 2            | -2               | 0                      | 426            | 63                 | 45                   | 14                  | 548                      | -427                        | 121                      |
| 2017-2018 | 0            | -1               | -1                     | 705            | 9                  | 54                   | 26                  | 794                      | -796                        | -2                       |
| 2018-2019 | 3            | 0                | 3                      | 342            | 102                | 37                   | 22                  | 503                      | -614                        | -111                     |
| Average   | 1            | -1               | 0                      | 437            | 43                 | 33                   | 17                  | 530                      | -525                        | 5                        |