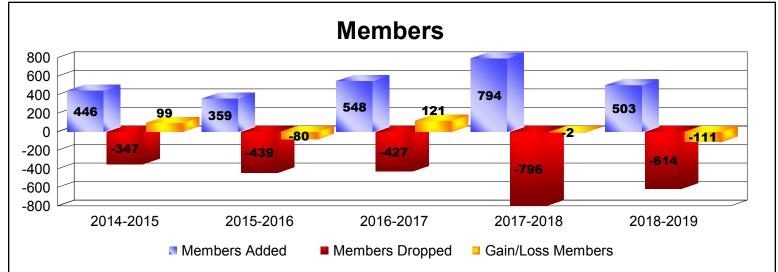

District 300A3 As of June 2019 Cumulative

| Year      | New<br>Clubs | Dropped<br>Clubs | Gain/<br>Loss<br>Clubs | New<br>Members | Charter<br>Members | Reinstate<br>Members | Transfer<br>Members | Total<br>Member<br>Added | Total<br>Members<br>Dropped | Gain/<br>Loss<br>Members |
|-----------|--------------|------------------|------------------------|----------------|--------------------|----------------------|---------------------|--------------------------|-----------------------------|--------------------------|
| 2014-2015 | 1            | -3               | -2                     | 382            | 37                 | 19                   | 8                   | 446                      | -347                        | 99                       |
| 2015-2016 | 0            | 0                | 0                      | 330            | 6                  | 8                    | 15                  | 359                      | -439                        | -80                      |
| 2016-2017 | 2            | -2               | 0                      | 426            | 63                 | 45                   | 14                  | 548                      | -427                        | 121                      |
| 2017-2018 | 0            | -1               | -1                     | 705            | 9                  | 54                   | 26                  | 794                      | -796                        | -2                       |
| 2018-2019 | 3            | 0                | 3                      | 342            | 102                | 37                   | 22                  | 503                      | -614                        | -111                     |
| Average   | 1            | -1               | 0                      | 437            | 43                 | 33                   | 17                  | 530                      | -525                        | 5                        |